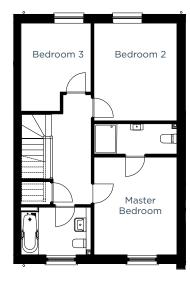

### FIRST FLOOR

| Master Bedroom |                 |
|----------------|-----------------|
| 3.9m x 3.3m    | 12' 7" x 10' 8" |
| Bedroom 2      |                 |

3.9m x 3.3m | 12' 7" x 10' 8"

#### Bedroom 3

3.5m x 2.8m max | 11' 4" x 9' 1"

01305 213745 | poundbury@morrishhomes.co.uk morrishhomes.co.uk

Floor plans are provided to indicate proposed floor layout for each home. Room measurements are accurate within + or - 50mm, however it is not recommended that these measurements are used for flooring installation, or such like.