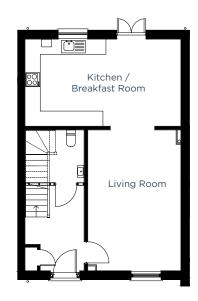

## GROUND FLOOR

#### Kitchen / Breakfast Room

6.2m x 3.5m | 20' 3" x 11' 4"

Living Room 5.6m x 3.7m | 18' 3" x 12' 1"