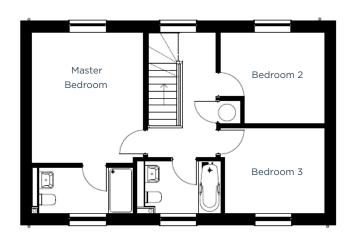

### FIRST FLOOR

#### Master Bedroom

4.2m x 3.5m | 13' 7" x 11' 4"

#### Bedroom 2

3.3m max x 2.9m | 10' 8" x 9' 5"

#### Bedroom 3

3.5m x 2.7m | 11' 4" x 8' 8"

01305 213745 | poundbury@morrishhomes.co.uk

Floor plans are provided to indicate proposed floor layout for each home. Room measurements are accurate within + or - 50mm, however it is not recommended that these measurements are used for flooring installation, or such like.