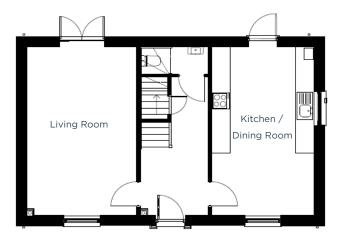

### GROUND FLOOR

Kitchen / Dining Room

5.8m x 3.m | 19' x 10' 8"

#### Living Room

5.8m x 3.5m | 19' x 11' 4"