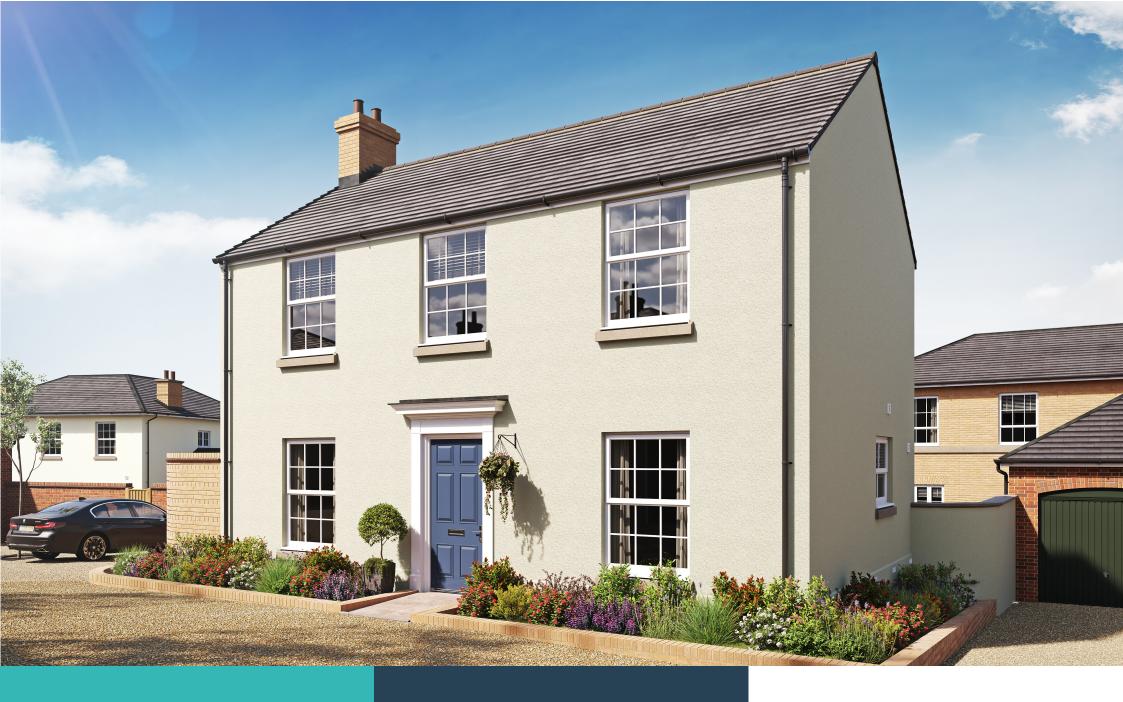

# **HOME 405**

A three bedroom, detached home with allocated parking



# **HOME 405**

A three bedroom, detached home with allocated parking

## SPECIFICATION

Fully fitted kitchen with appliances

Master bedroom with en-suite

Contemporary bathroom

Downstairs cloakroom

Enclosed, fully turfed rear garden

Energy efficient, gas central heating



### GROUND FLOOR

Kitchen / Dining Room

5.8m x 3.m | 19' x 10' 8"

#### Living Room

5.8m x 3.5m | 19' x 11' 4"



### FIRST FLOOR

#### Master Bedroom

4.2m x 3.5m | 13' 7" x 11' 4"

#### Bedroom 2

3.3m max x 2.9m | 10' 8" x 9' 5"

#### Bedroom 3

3.5m x 2.7m | 11' 4" x 8' 8"



01305 213745 | poundbury@morrishhomes.co.uk

Floor plans are provided to indicate proposed floor layout for each home. Room measurements are accurate within + or -