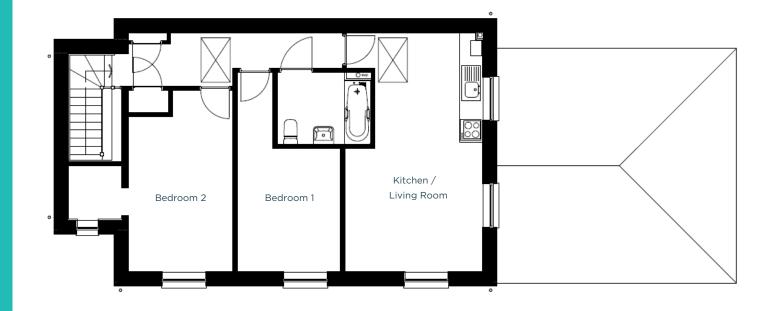

#### Kitchen / Living Room

5.2m x 3.7m | 17' 0" x 12' 1"

Bedroom 1 4.1m x 2.7m | 13' 4" x 8' 8" Bedroom 2 3.2m x 2.7m | 10' 4" x 8' 8"

Floor plans are provided to indicate proposed floor layout for each home. Room measurements are accurate within + or - 50mm, however it is not recommended that these measurements are used for flooring installation, or such like.