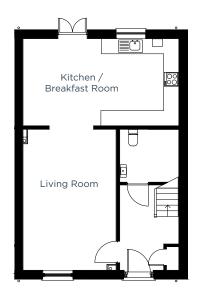

### **GROUND FLOOR**

### Kitchen / Breakfast Room

6.2m x 3.5m | 20' 3" x 11' 4"

**Living Room** 

5.6m x 3.7m | 18' 3" x 12' 1"