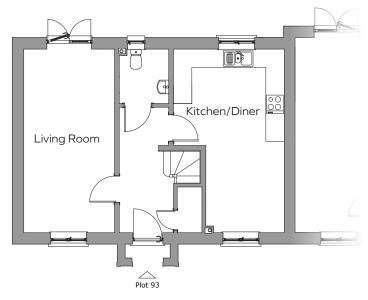

## Plot 93

Three bedroom semi-detached home with enclosed rear garden, garage and off-road parking.

FIRST FLOOR PLAN

GROUND FLOOR PLAN

## Plot 93

Living room 6.3m x 3m 20'8" x 9'10"

Kitchen / Dining room 6.3m x 3.6m 20'8" x 11'9"

Bedroom 1 4m x 3.5m max 13'1" x 11'5" max

Bedroom 2 3.1m x 2.3m 10'2" x 7'6"

Bedroom 3 3.1m x 2.7m 10'2" x 8'10"