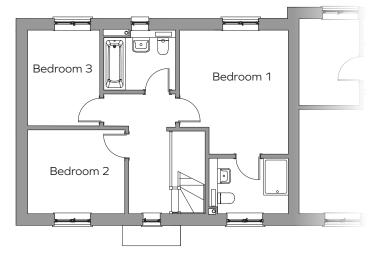

## Plot 93

Three bedroom semi-detached home with enclosed rear garden, garage and off-road parking.

FIRST FLOOR PLAN

GROUND FLOOR PLAN

## Plot 93

Living room 6.3m x 3m 20'8" x 9'10"

Kitchen / Dining room 6.3m x 3.6m 20'8" x 11'9"

Bedroom 1 4m x 3.5m max 13'1" x 11'5" max

Bedroom 2 3.1m x 2.3m 10'2" x 7'6"

Bedroom 3 3.1m x 2.7m 10'2" x 8'10"