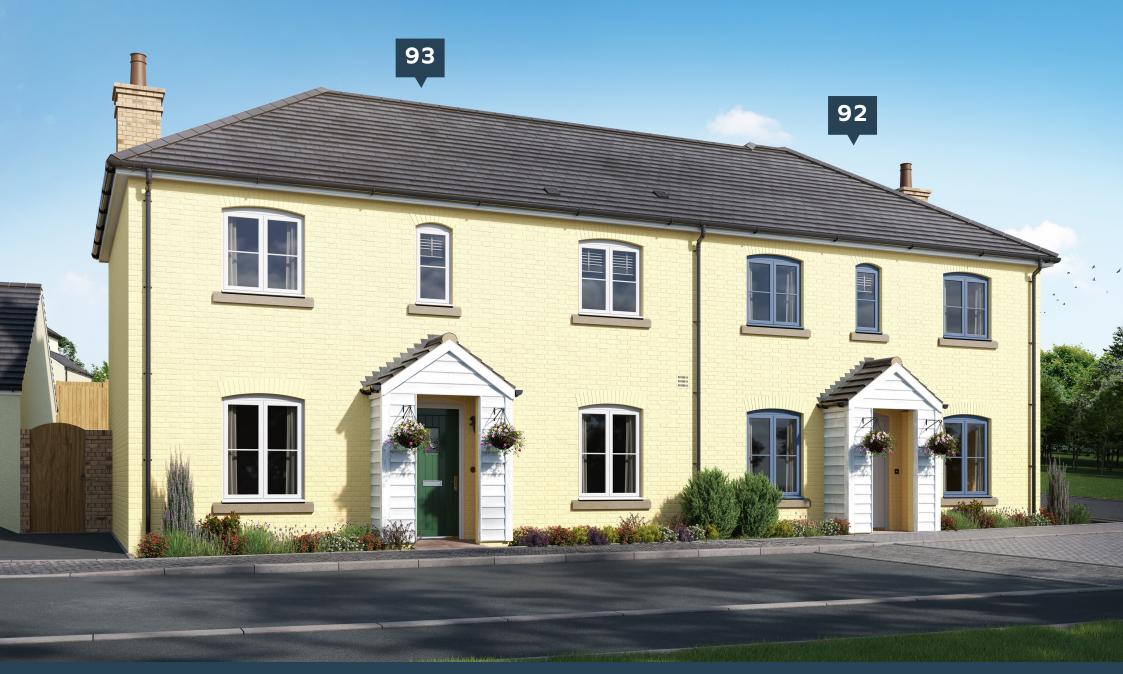

## Plot 93

Three bedroom semi-detached home with enclosed rear garden, garage and off-road parking.

FIRST FLOOR PLAN

GROUND FLOOR PLAN