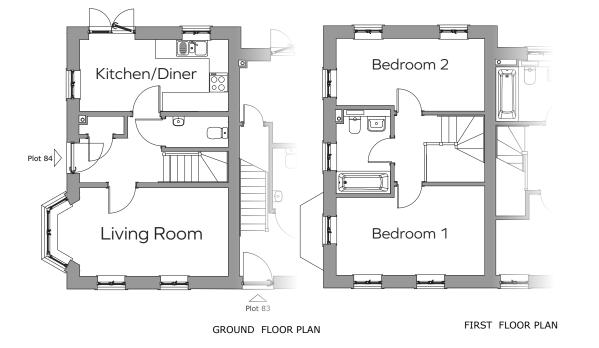

## Plot 84

| Living room / Study   | 4.65x 2.77m   | 15′3″ x 9′1″      |
|-----------------------|---------------|-------------------|
| Kitchen / Dining room | 4.65 x 2.55m  | 15'3" x 7'4"      |
| Bedroom 1             | 4.65 x 2.78m  | 15'3" x 9'1") Max |
| Bedroom 2             | 4.65 x 2.26 m | 15'3" x 7'4" Max  |

## Plot 84 Total area: 755 Sqft

Plot floor plans are provided to indicate proposed floor layout for each home. Room measurements are accurate. within + or - 50mm, however it is not recommended that these measurements are used for flooring installation, or such like.