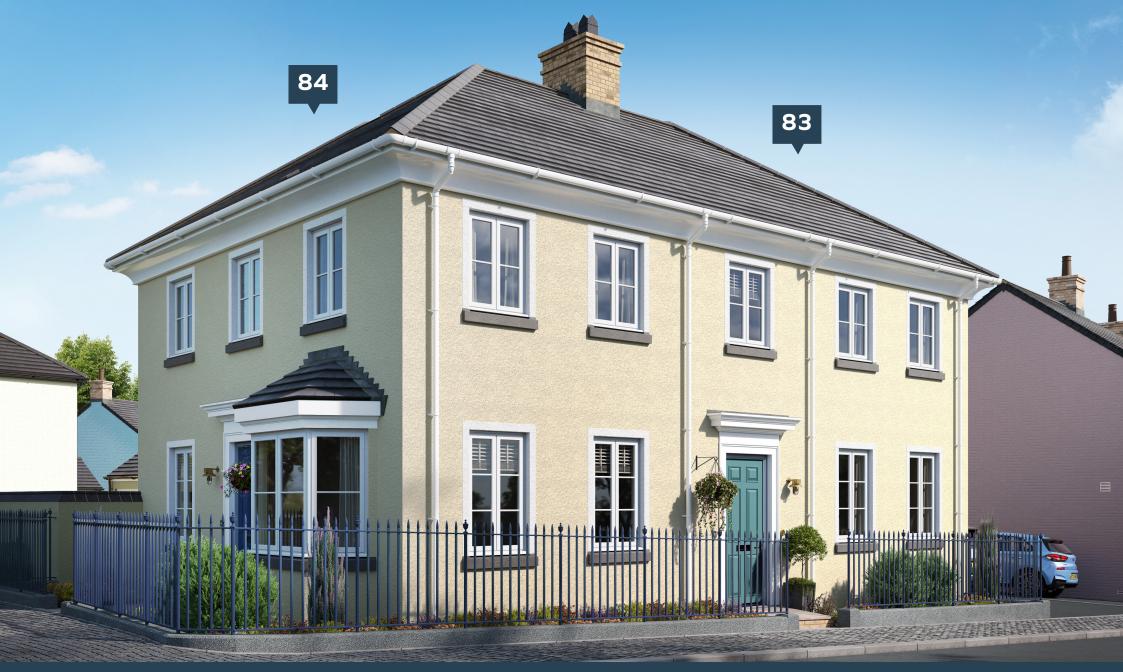

## Plot 84

Two bedroom semi-detached home with enclosed rear garden, garage and off-road parking.

\*The CGI representation shown may not completely reflect all aspects of the external finish to this property. Before reserving, please view the drawings with the sales representative or if the property is built ensure a viewing of the property takes place before reserving.