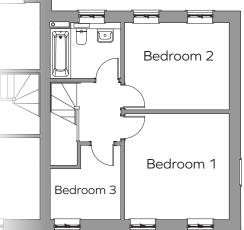

## Plot 83

Three bedroom semi-detached home with enclosed rear garden, garage and off-road parking.

GROUND FLOOR PLAN

FIRST FLOOR PLAN

## Plot 83

| Living room           | 3.89 x 4.01m  | 12'9" x 13'1"    |
|-----------------------|---------------|------------------|
| Kitchen / Dining room | 6.11 x 2.57m  | 20'0" x 8'5" Max |
| Bedroom 1             | 3.56 x 3.61m  | 11′8″ x 11′10″   |
| Bedroom 2             | 3.56 x 2.78 m | 11′8″ x 9′1″     |
| Bedroom 3             | 2.40 x 2.54m  | 7′10″ x 8′4″     |
|                       |               |                  |

## Plot 83 Total area: 886 Sqft

Plot floor plans are provided to indicate proposed floor layout for each home. Room measurements are accurate. within + or - 50mm, however it is not recommended that these measurements are used for flooring installation, or such like.