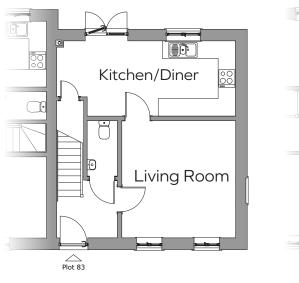

## Plot 83

Three bedroom semi-detached home with enclosed rear garden, garage and off-road parking.

GROUND FLOOR PLAN

FIRST FLOOR PLAN

## Plot 83

| Living room           | 3.89 x 4.01m  | 12'9" x 13'1"    |
|-----------------------|---------------|------------------|
| Kitchen / Dining room | 6.11 x 2.57m  | 20'0" x 8'5" Max |
| Bedroom 1             | 3.56 x 3.61m  | 11′8″ x 11′10″   |
| Bedroom 2             | 3.56 x 2.78 m | 11′8″ x 9′1″     |
| Bedroom 3             | 2.40 x 2.54m  | 7′10″ x 8′4″     |
|                       |               |                  |

## Plot 83 Total area: 886 Sqft

Plot floor plans are provided to indicate proposed floor layout for each home. Room measurements are accurate. within + or - 50mm, however it is not recommended that these measurements are used for flooring installation, or such like.