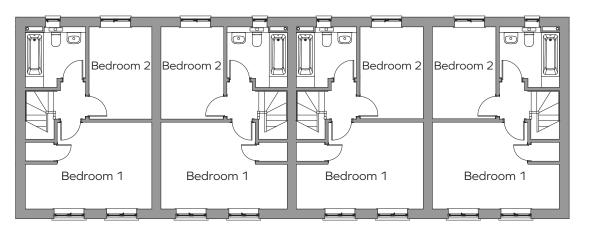

## Plots 79-82

Two bedroom terrace or end of terrace home with enclosed rear garden and off-road parking for two vehicles.

FIRST FLOOR PLAN

## Plots 79-82

| Living room / Study   | 4.6m max x 3.5m 15'1" max x 11'5 |
|-----------------------|----------------------------------|
| Kitchen / Dining room | 4.9m x 2.3m 16' x 7'6"           |
| Bedroom 1             | 4.9m max x 3.4m 16′ max x 11′1″  |
| Bedroom 2             | 3.6m x 2.4m 11'9" x 7'10"        |

## Plots 79-82 Total area: 741 Sqft

Plot floor plans are provided to indicate proposed floor layout for each home. Room measurements are accurate. within + or - 50mm, however it is not recommended that these measurements are used for flooring installation, or such like.