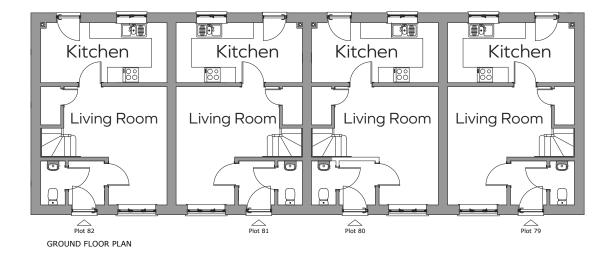

## Plots 79-82

Two bedroom terrace or end of terrace home with enclosed rear garden and off-road parking for two vehicles.

FIRST FLOOR PLAN

## Plots 79-82

| Living room / Study   | 4.6m max x 3.5m 15'1" max x 11'5 |
|-----------------------|----------------------------------|
| Kitchen / Dining room | 4.9m x 2.3m 16' x 7'6"           |
| Bedroom 1             | 4.9m max x 3.4m 16′ max x 11′1″  |
| Bedroom 2             | 3.6m x 2.4m 11'9" x 7'10"        |

## Plots 79-82 Total area: 741 Sqft

Plot floor plans are provided to indicate proposed floor layout for each home. Room measurements are accurate. within + or - 50mm, however it is not recommended that these measurements are used for flooring installation, or such like.