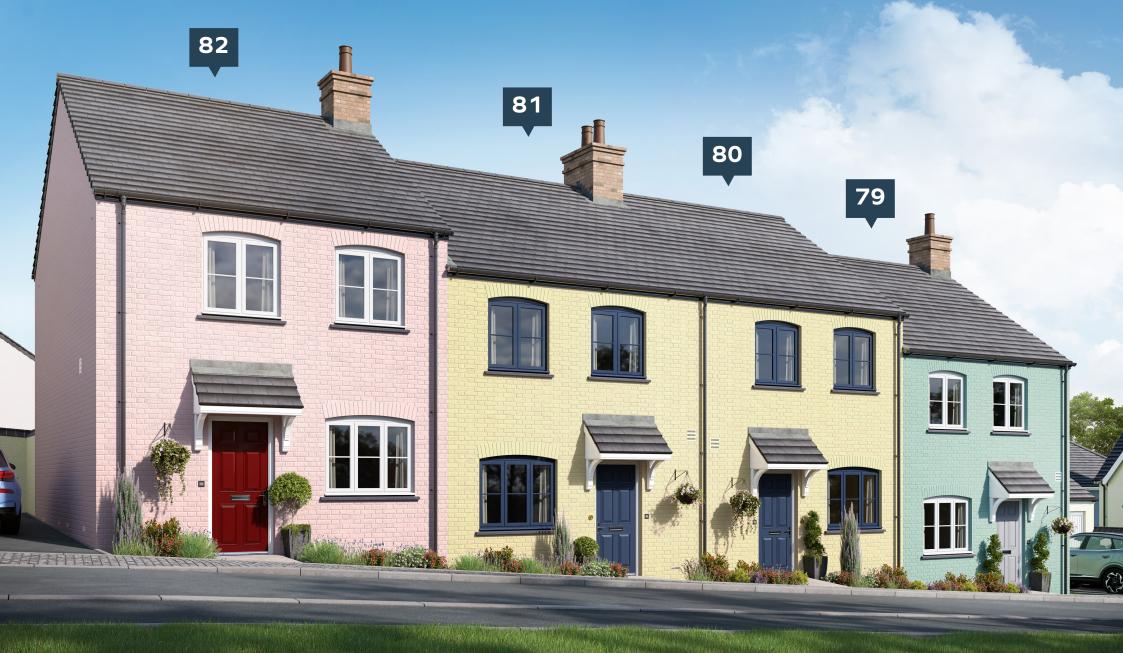

## Plots 79-82

Two bedroom terrace or end of terrace home with enclosed rear garden and off-road parking for two vehicles.

FIRST FLOOR PLAN

\*The CGI representation shown may not completely reflect all aspects of the external finish to this property. Before reserving, please view the drawings with the sales representative or if the property is built ensure a viewing of the property takes place before reserving.