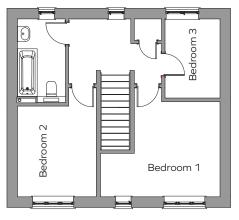

## Plot 69

Three bedroom detached home with enclosed rear garden, off road parking and garage.

FIRST FLOOR PLAN

## Plot 69

| Living room           | 6.3m x 3m 20'6" x 9'8"    |
|-----------------------|---------------------------|
| Kitchen / Dining room | 6.3m x 2.8m 20'6" x 9'1"  |
| Bedroom 1             | 4.2m x 3.2m 13'7" x 10'4" |
| Bedroom 2             | 3.2m x 2.8m 10'4" x 9'1"  |
| Bedroom 3             | 2.9m x 2m 9'5" x 6'5"     |
| Single Garage         |                           |

## Plot 69 Total area: 981 Sqft

Plot floor plans are provided to indicate proposed floor layout for each home. Room measurements are accurate. within + or - 50mm, however it is not recommended that these measurements are used for flooring installation, or such like.