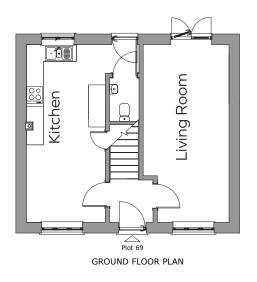

## Plot 69

Three bedroom detached home with enclosed rear garden, off road parking and garage.

FIRST FLOOR PLAN

## Plot 69

| Living room           | 6.3m x 3m 20'6" x 9'8"    |
|-----------------------|---------------------------|
| Kitchen / Dining room | 6.3m x 2.8m 20'6" x 9'1"  |
| Bedroom 1             | 4.2m x 3.2m 13'7" x 10'4" |
| Bedroom 2             | 3.2m x 2.8m 10'4" x 9'1"  |
| Bedroom 3             | 2.9m x 2m 9'5" x 6'5"     |
| Single Garage         |                           |

## Plot 69 Total area: 981 Sqft

Plot floor plans are provided to indicate proposed floor layout for each home. Room measurements are accurate. within + or - 50mm, however it is not recommended that these measurements are used for flooring installation, or such like.