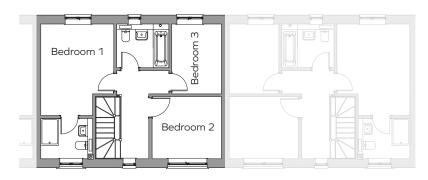

FIRST FLOOR PLAN

## Plot 60

Living room 6m x 2.8m 19'6" x 9'1"

Kitchen / Dining room 6m x 3.6m narrowing into dining

area 2.3m 19'6" x 11'8" to 7'5"

Bedroom 1 4.1m x 3.2m 13'4" x 10'4"

Bedroom 2 3.1m x 2.8m 10' x 9'1"

Bedroom 3 3.1m x 2.2m 10' x 7'2"

## Plot 60 Total area: 1044 Sqft

Plot floor plans are provided to indicate proposed floor layout for each home. Room measurements are accurate. within + or - 50mm, however it is not recommended that these measurements are used for flooring installation, or such like.