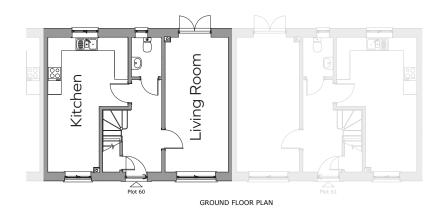

## Plot 60

Living room 6m x 2.8m 19'6" x 9'1"

Kitchen / Dining room 6m x 3.6m narrowing into dining

area 2.3m 19'6" x 11'8" to 7'5"

Bedroom 1 4.1m x 3.2m 13'4" x 10'4"

Bedroom 2 3.1m x 2.8m 10' x 9'1"

Bedroom 3 3.1m x 2.2m 10' x 7'2"

## Plot 60 Total area: 1044 Sqft

Plot floor plans are provided to indicate proposed floor layout for each home. Room measurements are accurate. within + or - 50mm, however it is not recommended that these measurements are used for flooring installation, or such like.