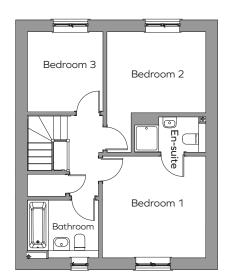

## First floor

#### Plot 17

| Living room              | 7.6m x 3.2m | 24′9″ x 10′4″ |
|--------------------------|-------------|---------------|
| Kitchen / breakfast room | 2.7m x 2.6m | 8′8″ x 8′5″   |
| Bedroom 1                | 3.5m x 3.4m | 11′4″ x 11′1″ |
| En-suite shower room     |             |               |
| Bedroom 2                | 3.3m x 2.7m | 10'8" x 8'8"  |
| Bedroom 3                | 2.7m x 2.5m | 8′8″ x 8′2″   |
| Bathroom                 |             |               |

#### Plot 17 Total area: 981 Sqft

Plot floor plans are provided to indicate proposed floor layout for each home. Room measurements are accurate. within + or - 50mm, however it is not recommended that these measurements are used for flooring installation, or such like.