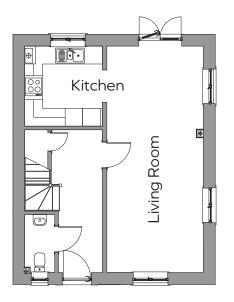

### Ground floor

#### Plot 17

| Living room              | 7.6m x 3.2m | 24′9″ x 10′4″ |
|--------------------------|-------------|---------------|
| Kitchen / breakfast room | 2.7m x 2.6m | 8′8″ x 8′5″   |
| Bedroom 1                | 3.5m x 3.4m | 11′4″ x 11′1″ |
| En-suite shower room     |             |               |
| Bedroom 2                | 3.3m x 2.7m | 10'8" x 8'8"  |
| Bedroom 3                | 2.7m x 2.5m | 8′8″ x 8′2″   |
| Bathroom                 |             |               |

#### Plot 17 Total area: 981 Sqft

Plot floor plans are provided to indicate proposed floor layout for each home. Room measurements are accurate. within + or - 50mm, however it is not recommended that these measurements are used for flooring installation, or such like.