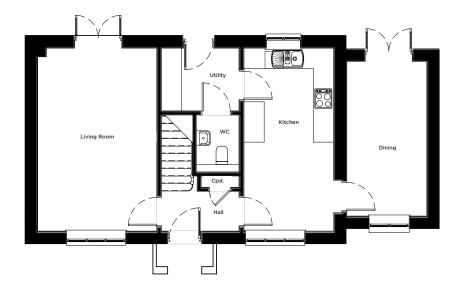

#### **GROUND FLOOR**

#### Kitchen

5.5m x 2.7m | 17' 11" x 8' 9"

**Dining** 4.6m x 2.4m | 15' 1" x 7' 9"

### Living Room

5.5m x 3.5m | 17' 11" x 11' 7"