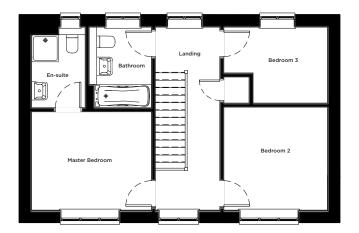

#### **FIRST FLOOR**

| Master Bedroom |  |                 |
|----------------|--|-----------------|
| 3.6m x 2.9m    |  | 11' 8" x 9' 7"  |
| Bedroom 2      |  |                 |
| 3.1m x 3.1m    |  | 10' 1" x 10' 1" |
| Bedroom 3      |  |                 |
| 3.1m x 2.3m    |  | 10' 1" x 7' 5"  |